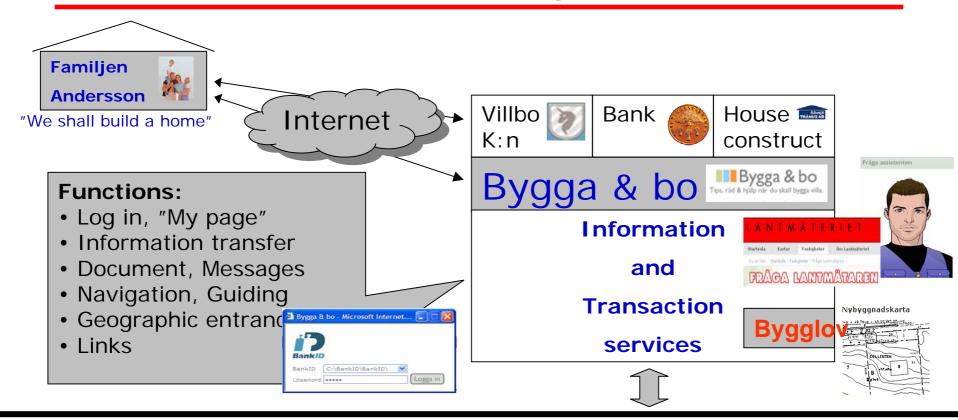

# Solution

To create one entrance to all information and other e-services that family Anderson needs to maximize the process to plan, build, and live in their new home

### **Family Anderson**

## PILOT – technical environment

... based on ASP-services from the frame agreement Infra-services of Agency for Public Management

... with generic functions – log in, information transfer, individual workspace, document management, message management, navigation structure, interactive guiding, personal adjustments, link administration

... that contains information and transaction services based on family Anderson needs in Planning, Building, and Living