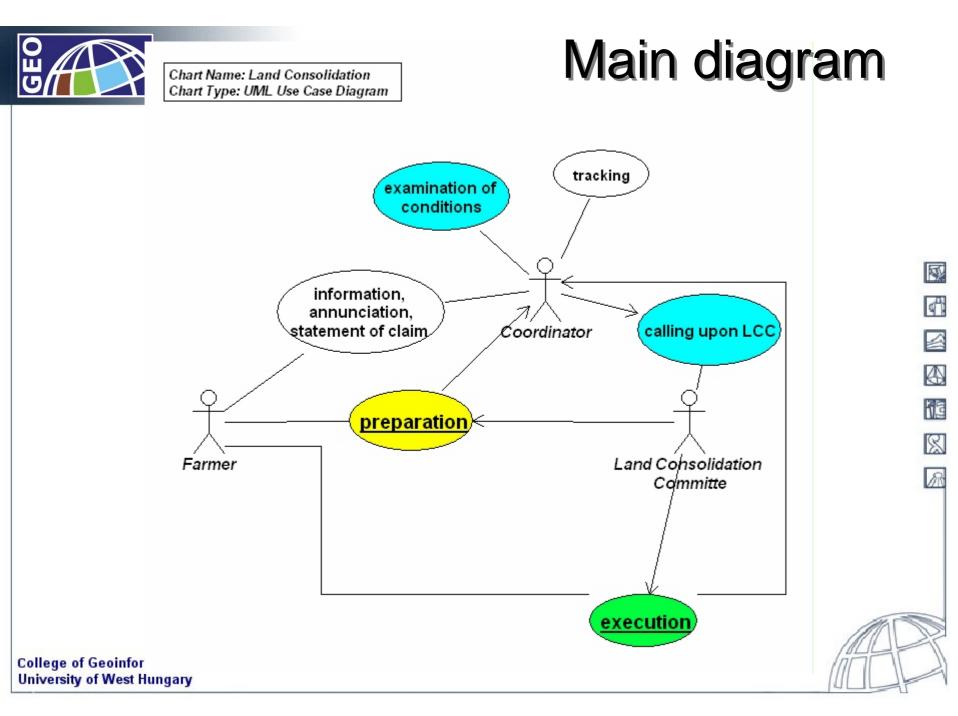

# Use cases of project

- At present an initial use case model is created based on the National Land Consolidation Strategy.
- Actors: Coordinator, Farmer, Land Consolidation Committee.
- Coordinator starts the project and tracks it. Farmer is the interested person. Land Consolidation Committee prepares and executes the land consolidation project.
- There are 3 main phases of land consolidation: inchoation, preparation, execution. Therefore 3 sub diagrams were created within the main use case diagram.